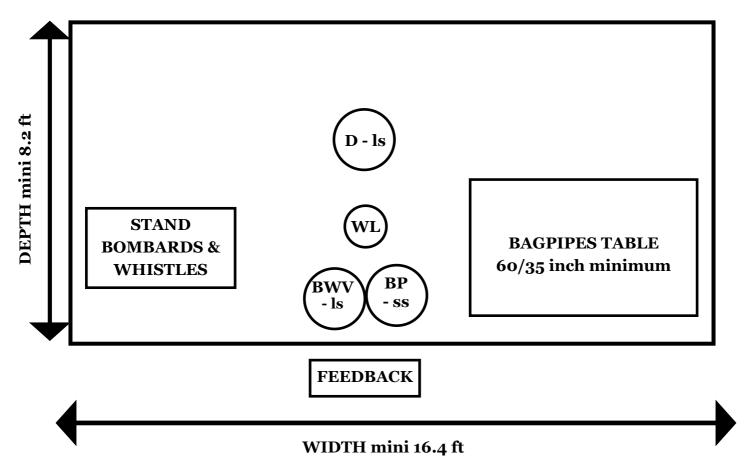

## **STAGE PLAN**

Sound equipment and furniture to be provided and installed by organizer (unless otherwise noted):

BWV - ls: Bombards & Whistles & Voice = SM 58 on large mic stand (ls)

**BP - ss : B**agpipes = SM 58 on **small mic stand** for the chanters **(ss)** 

**D** - **ls**: **D**rones (bagpipes) = SM 57 ou 58 on **large mic stand (ls)** 

WL: SHURE wireless equipment provided by artist for Voice and Whistles = omnidirectional mic MX153 - BLX1 transmitter - BLX4 receiver; using the sound equipment provided by organizer

Feedback: 12" on ground; all instruments & voice

Bagpipes table (60/35 inch mini): provided and installed by organizer

Stand bombards & whistles: provided by artist

Eric Maclewis Scots Wha Hae +33 686 705 587 edmaclewis@gmail.com