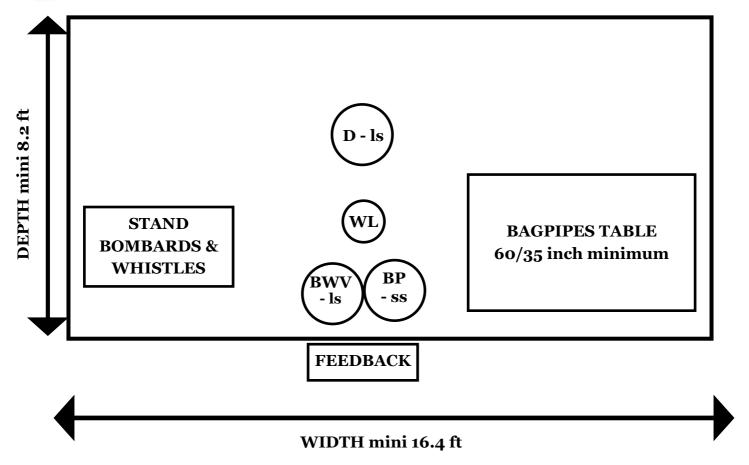

# **STAGE PLAN (concert)**

Sound equipment and furniture to be provided and installed by organizer (unless otherwise noted):

BWV - ls: Bombards & Whistles & Voice = SM 58 on large mic stand (ls)

**BP - ss:** Bagpipes = SM 58 on small mic stand for the chanters (ss)

**D** - **ls: D**rones (bagpipes) = SM 57 ou 58 on **large mic stand (ls)** 

WL: SHURE wireless equipment provided by artist for Voice and Whistles - BLX1 transmitter

- BLX4 receiver; using the sound equipment provided by organizer

Feedback: 12" on ground; all instruments & voice

Bagpipes table (60/35 inch mini): provided and installed by organizer

Stand bombards & whistles: provided by artist

Eric Maclewis
Scots Wha Hae
+33 686 705 587
concerts@ericmclewis.com